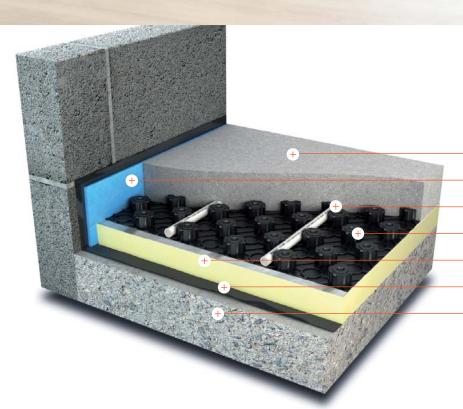

## more than underfloor

Floor Screed

Foam edge insulation

17mm Ambiente UFH pipe

Castellated panel

Rigid insulation board

Damp proof membrane (if required)

Concrete sub-layer

## **PRODUCT OVERVIEW**

The castellated panels can be supplied 'plain' or with an EPS backing - as useful way of incorporating the insulation layer and pipe fixing method into one product. The panel is a moulded plastic panel, with an overall depth of 20mm - the 'castles' are spaced at 50mm intervals provide a consistent fixing poin and enabling a fast and neat pipework installation.

The castellated system has two further benefits over a traditional clip system:

- The plastic panels act as a separating layer, meaning that additional DPM layer is not neccesary
- The castles protect the pipework prior to screeding especially important if screeding is a while after initial installation (of course we always reccomend that screeding takes place ASAP after installation).
- Build up image showing EPS insulation backed castellated panel.

Build up image showing EPS insulation backed castellated panel.

10004A|0415-033