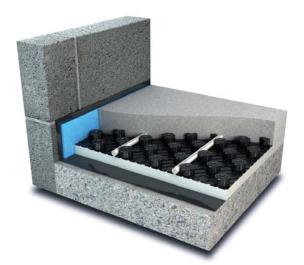

## more than underfloor

Floor Screed

Foam edge insulation

17mm Ambiente UFH pipe

Castellated panel

Rigid insulation board

Damp proof membrane (if required)

Concrete sub-layer

## **PRODUCT OVERVIEW**

The castellated panels can be supplied 'plain' or with an EPS backing - as useful way of incorporating the insulation layer and pipe fixing method into one product. The panel is a moulded plastic panel, with an overall depth of 20mm - the 'castles' are spaced at 50mm intervals provide a consistent fixing poin and enabling a fast and neat pipework installation.

The castellated system has two further benefits over a traditional clip system:

- The plastic panels act as a separating layer, meaning that additional DPM layer is not neccesary
- The castles protect the pipework prior to screeding especially important if screeding is a while after initial installation (of course we always reccomend that screeding takes place ASAP after installation).
- Build up image showing EPS insulation backed castellated panel.

Build up image showing EPS insulation backed castellated panel.

10004A|0415-033